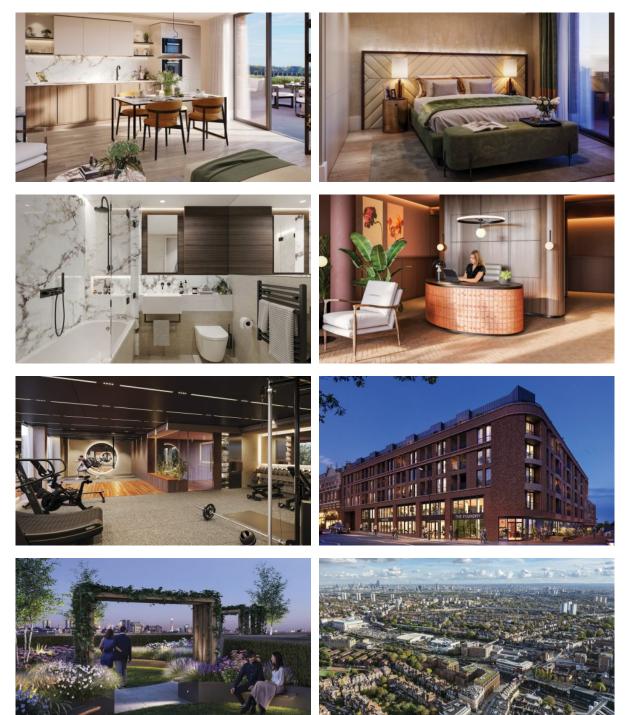

# LOCATION

| •  | Close to the bus stop          | • | Close to the city centre                               | • | Close to schools                              | • | Prestigious district      |
|----|--------------------------------|---|--------------------------------------------------------|---|-----------------------------------------------|---|---------------------------|
| •  | Close to international schools | • | Great location                                         | • | In walking distance from the railway station  | • | Near restaurants          |
| •  | City view                      | • | Street view                                            |   |                                               |   |                           |
| FE | ATURES                         |   |                                                        |   |                                               |   |                           |
| •  | Interior doors                 | • | Double glazed windows and<br>balcony doors             | • | Double glazed aluminium or<br>plastic windows | • | Balcony doors             |
| •  | Wallpaper                      | • | Interior walls painted with washable water-based paint | • | Ceiling spotlights                            | • | Spotlights                |
| •  | LED lighting                   | • | Separate rooms                                         | • | Heated towel rail                             | • | Shower cabin in bathrooms |
| ٠  | Bathroom furniture             | • | Fitted sanitary ware                                   | • | Full bathroom                                 | ٠ | Terrace                   |
| ۰  | Telephone                      | • | Internet                                               | • | Satellite television                          | ٠ | Cable ready               |
| •  | Washing machine                | • | Fridge                                                 | • | Dryer                                         | • | Oven                      |
| ۰  | Cooker                         | • | Built-in kitchen                                       | • | Built in Kitchen Appliances                   | • | Bathroom Furniture        |
| ۰  | Wardrobe in hallway            | • | Built-in closet                                        | • | Parquet                                       | • | Ceramic tile in bathrooms |
| ۰  | Floor heating in all rooms     | • | Modern design                                          | • | Ready to move in                              | ٠ | American kitchen          |
| ٠  | Open-plan kitchen              | • | Utility room                                           | • | Comfort +                                     | ٠ | Business class            |
| •  | Mortgage                       |   |                                                        |   |                                               |   |                           |

#### **INDOOR FACILITIES**

| • | Reception | • | Fitness room | ٠ | Private Gym |
|---|-----------|---|--------------|---|-------------|
|---|-----------|---|--------------|---|-------------|

### OUTDOOR FEATURES

| • | Landscaped garden | • | Landscaped green area | • | Social and commercial facilities | • | Community garden |
|---|-------------------|---|-----------------------|---|----------------------------------|---|------------------|
| • | Concierge         | • | Footpaths             | • | Garden                           | • | Benches          |

## PHOTO GALLERY