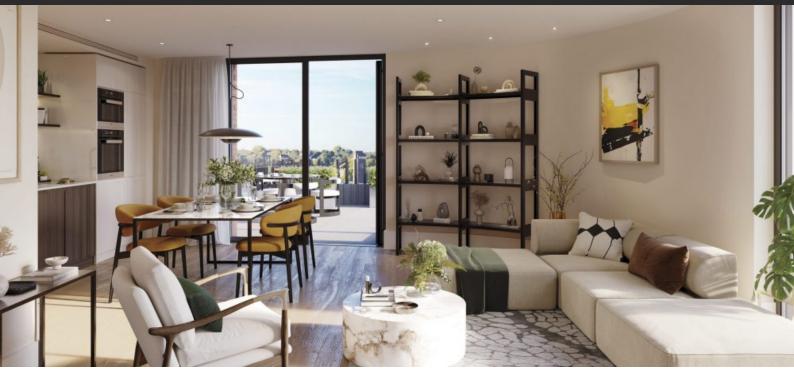

# APARTMENT IN WEST HAMPSTEAD, LONDON, UK, 2 BEDROOMS, 766 SQ.FT NO. 1121 £ 845 000

## PARAMETERS

| City            | London              |
|-----------------|---------------------|
| District        | West Hampstead      |
| Туре            | Apartment           |
| Development     | WEST HAMPSTEAD      |
|                 | CENTRAL             |
| Bedrooms        | 2                   |
| Living space    | 766 ft <sup>2</sup> |
| To sea          | 279840 ft           |
| To city center  | 17424 ft            |
| Completion date | II quarter, 2023    |

# LOCATION

| •  | Close to the bus stop          | • | Close to the city centre                               | • | Close to schools                              | • | Prestigious district      |
|----|--------------------------------|---|--------------------------------------------------------|---|-----------------------------------------------|---|---------------------------|
| •  | Close to international schools | • | Great location                                         | • | In walking distance from the railway station  | • | Near restaurants          |
| •  | City view                      | • | Street view                                            |   |                                               |   |                           |
| FE | ATURES                         |   |                                                        |   |                                               |   |                           |
| •  | Interior doors                 | • | Double glazed windows and<br>balcony doors             | • | Double glazed aluminium or<br>plastic windows | • | Balcony doors             |
| •  | Wallpaper                      | • | Interior walls painted with washable water-based paint | • | Ceiling spotlights                            | • | Spotlights                |
| •  | LED lighting                   | • | Separate rooms                                         | • | Heated towel rail                             | • | Shower cabin in bathrooms |
| ٠  | Bathroom furniture             | • | Fitted sanitary ware                                   | • | Full bathroom                                 | ٠ | Terrace                   |
| ۰  | Telephone                      | • | Internet                                               | • | Satellite television                          | ٠ | Cable ready               |
| •  | Washing machine                | • | Fridge                                                 | • | Dryer                                         | • | Oven                      |
| ۰  | Cooker                         | • | Built-in kitchen                                       | • | Built in Kitchen Appliances                   | • | Bathroom Furniture        |
| ۰  | Wardrobe in hallway            | • | Built-in closet                                        | • | Parquet                                       | • | Ceramic tile in bathrooms |
| ۰  | Floor heating in all rooms     | • | Modern design                                          | • | Ready to move in                              | ٠ | American kitchen          |
| ٠  | Open-plan kitchen              | • | Utility room                                           | • | Comfort +                                     | ٠ | Business class            |
| •  | Mortgage                       |   |                                                        |   |                                               |   |                           |