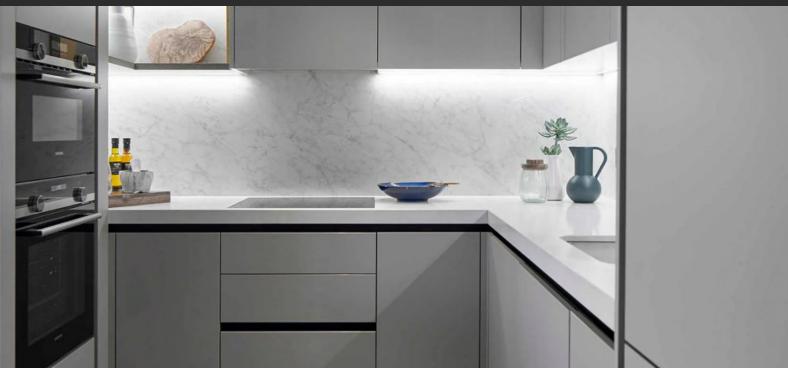

#### **LOCATION**

| LC                | CATION                                                 |   |                          |   |                                                        |   |                                              |
|-------------------|--------------------------------------------------------|---|--------------------------|---|--------------------------------------------------------|---|----------------------------------------------|
| •                 | Close to the bus stop                                  | • | Close to the city centre | • | Great location                                         | • | In walking distance from the railway station |
| •                 | Near metro                                             | • | City view                | • | Panoramic view                                         | • | Street view                                  |
| •                 | Beautiful view                                         |   |                          |   |                                                        |   |                                              |
| FEATURES          |                                                        |   |                          |   |                                                        |   |                                              |
| •                 | Video intercom                                         | • | Smart Home system        | • | Interior doors                                         | • | Panoramic glazing                            |
| •                 | Balcony doors                                          | • | Wallpaper                | • | Interior walls painted with washable water-based paint | • | Ceiling spotlights                           |
| •                 | Spotlights                                             | • | LED lighting             | • | Heated towel rail                                      | • | Shower cabin in bathrooms                    |
| •                 | Bathroom furniture                                     | • | Fitted sanitary ware     | • | Full bathroom                                          | • | Balcony                                      |
| •                 | Telephone                                              |   | Internet                 | • | Cable ready                                            | • | Central A/C                                  |
| •                 | Washing machine                                        | • | Fridge                   | • | Dryer                                                  | • | Cooker hood                                  |
| •                 | Oven                                                   | • | Cooker                   | • | Dishwasher                                             | • | Built-in kitchen                             |
| •                 | Wardrobe in hallway                                    | • | Dressing room            | • | Built-in closet                                        | • | Partly furnished                             |
| •                 | Parquet                                                | • | Carpeting                | • | Ceramic tile in bathrooms                              | • | Floor heating in all rooms                   |
| •                 | Finished                                               | • | Ready to move in         | • | American kitchen                                       | • | Open-plan kitchen                            |
| •                 | Comfort +                                              | • | Mortgage                 |   |                                                        |   |                                              |
| INDOOR FACILITIES |                                                        |   |                          |   |                                                        |   |                                              |
| •                 | Children-friendly                                      |   | Cafe                     | • | Dining in building                                     | • | Reception                                    |
| •                 | Area for keeping strollers and bicycles on every floor | • | Cinema                   | • | Recreation room                                        | • | Recreation area                              |
| •                 | Fitness room                                           | • | Pilates and yoga room    | • | Private Gym                                            | • | Elevator in every block                      |
| OUTDOOR FEATURES  |                                                        |   |                          |   |                                                        |   |                                              |
| •                 | CCTV                                                   |   | Decorative lighting      | • | Landscaped garden                                      | • | Landscaped green area                        |