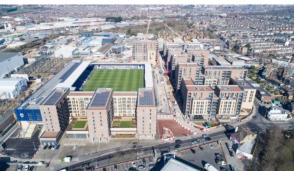

# WIMBLEDON GROUNDS

## **PARAMETERS**

City London
District Harrow
Type Development
To city center 71280 ft
Completion date II quarter, 2022

#### **LOCATION**

- Close to the bus stop
   Close to shopping malls
   Close to schools
   Prestigious district
- Environmentally pristine area
   Great location
   Near metro
   Near restaurants
- Park/garden view
   Panoramic view
   Beautiful view
   Community view