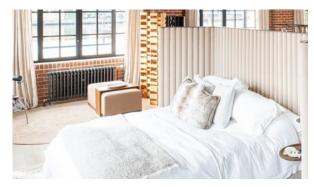

# **FEATURES**

Metal front door
Ceiling spotlights
Spotlights
LED lighting

Walk-through rooms
Heated towel rail
Bathroom furniture
Fitted sanitary ware

Full bathroom
Telephone
Internet
Satellite television

Cable ready
Washing machine
Fridge
Dryer

Oven
Cooker
Dishwasher
Built-in kitchen

Partly furnished
Ceramic tile in bathrooms
Wood flooring
Finished

Open-plan property
Extra large studio apartments
Premium class
New project