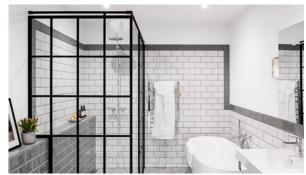

# **FEATURES**

Metal front door
Ceiling spotlights
Spotlights
LED lighting

Walk-through rooms
Heated towel rail
Bathroom furniture
Fitted sanitary ware

Full bathroom
Telephone
Internet
Satellite television

Cable ready
Washing machine
Fridge
Dryer

Oven
Cooker
Dishwasher
Built-in kitchen

Partly furnished
Ceramic tile in bathrooms
Wood flooring
Finished

Open-plan property
Extra large studio apartments
Premium class
New project