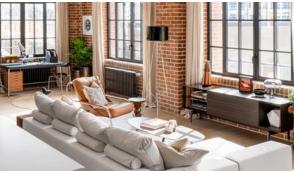

or promenade Pond nearby

Near metro
Near restaurants
Park/garden view
Street view

# **FEATURES**

Metal front door
Ceiling spotlights
Spotlights
LED lighting

Walk-through rooms
Heated towel rail
Bathroom furniture
Fitted sanitary ware

Full bathroom
Telephone
Internet
Satellite television

Cable ready
Washing machine
Fridge
Dryer

Oven
Cooker
Dishwasher
Built-in kitchen

Partly furnished
Ceramic tile in bathrooms
Wood flooring
Finished

Open-plan property
Extra large studio apartments
Premium class
New project

## **INDOOR FACILITIES**

• Cafe • Elevator

## **OUTDOOR FEATURES**

Decorative lighting • Landscaped garden • Landscaped green area • Transport accessibility

Promenade with amenities
Garden
Park
Footpaths

Benches
Running track
Sports ground



# PHOTO GALLERY