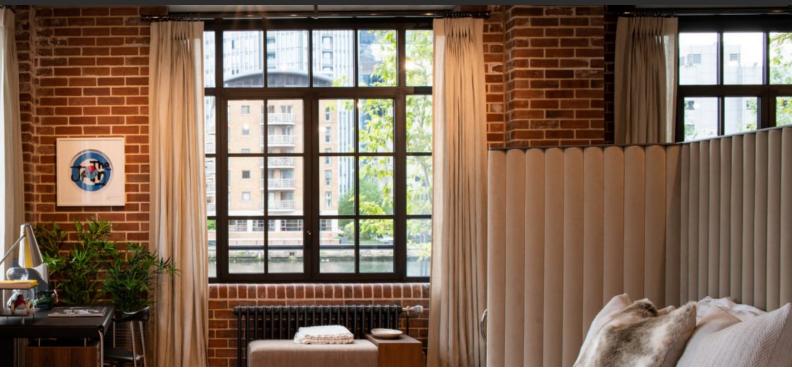

# **FEATURES**

Metal front door
Ceiling spotlights
Spotlights
LED lighting

Walk-through rooms
Heated towel rail
Bathroom furniture
Fitted sanitary ware

Full bathroom
Telephone
Internet
Satellite television

Cable ready
Washing machine
Fridge
Dryer

Oven
Cooker
Dishwasher
Built-in kitchen

Partly furnished
Ceramic tile in bathrooms
Wood flooring
Finished

Open-plan property
Extra large studio apartments
Premium class
New project