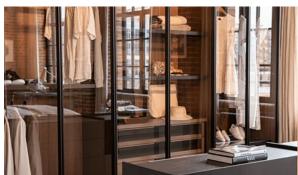

# **FEATURES**

Metal front door
Ceiling spotlights
Spotlights
LED lighting

Walk-through rooms
Heated towel rail
Bathroom furniture
Fitted sanitary ware

Full bathroom
Telephone
Internet
Satellite television

Cable ready
Washing machine
Fridge
Dryer

Oven
Cooker
Dishwasher
Built-in kitchen

Partly furnished
Ceramic tile in bathrooms
Wood flooring
Finished

Open-plan property
Extra large studio apartments
Premium class
New project