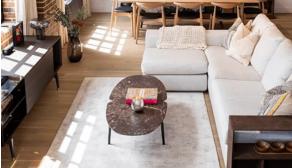

# **FEATURES**

Metal front door
Ceiling spotlights
Spotlights
LED lighting

Walk-through rooms
Heated towel rail
Bathroom furniture
Fitted sanitary ware

Full bathroom
Telephone
Internet
Satellite television

Cable ready
Washing machine
Fridge
Dryer

Oven
Cooker
Dishwasher
Built-in kitchen

Partly furnished
Ceramic tile in bathrooms
Wood flooring
Finished

Open-plan property
Extra large studio apartments
Premium class
New project