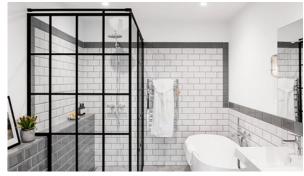

# **FEATURES**

Metal front door
Ceiling spotlights
Spotlights
LED lighting

Walk-through rooms
Heated towel rail
Bathroom furniture
Fitted sanitary ware

Full bathroom
Telephone
Internet
Satellite television

Cable ready
Washing machine
Fridge
Dryer

Oven
Cooker
Dishwasher
Built-in kitchen

Partly furnished
Ceramic tile in bathrooms
Wood flooring
Finished

Open-plan property
Extra large studio apartments
Premium class
New project