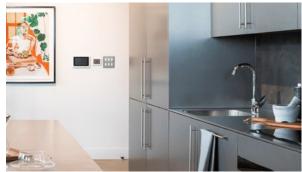

# **FEATURES**

Metal front door
Ceiling spotlights
Spotlights
LED lighting

Walk-through rooms
Heated towel rail
Bathroom furniture
Fitted sanitary ware

Full bathroom
Telephone
Internet
Satellite television

Cable ready
Washing machine
Fridge
Dryer

Oven
Cooker
Dishwasher
Built-in kitchen

Partly furnished
Ceramic tile in bathrooms
Wood flooring
Finished

Open-plan property
Extra large studio apartments
Premium class
New project