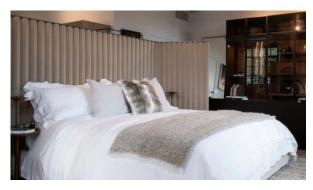

# **FEATURES**

Metal front door
Ceiling spotlights
Spotlights
LED lighting

Walk-through rooms
Heated towel rail
Bathroom furniture
Fitted sanitary ware

Full bathroom
Telephone
Internet
Satellite television

Cable ready
Washing machine
Fridge
Dryer

Oven
Cooker
Dishwasher
Built-in kitchen

Partly furnished
Ceramic tile in bathrooms
Wood flooring
Finished

Open-plan property
Extra large studio apartments
Premium class
New project