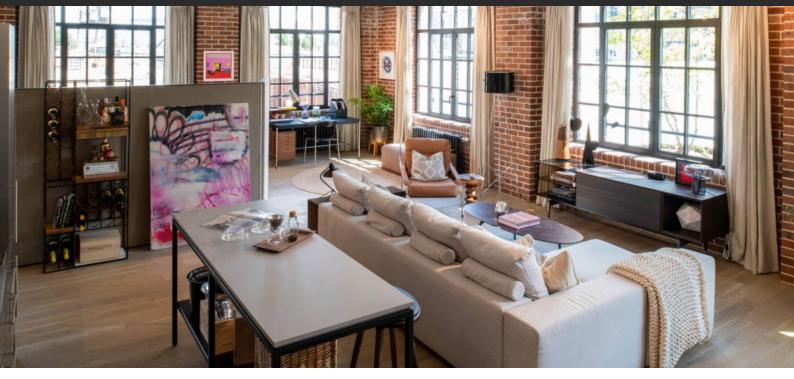

# **FEATURES**

Metal front door
Ceiling spotlights
Spotlights
LED lighting

Walk-through rooms
Heated towel rail
Bathroom furniture
Fitted sanitary ware

Full bathroom
Telephone
Internet
Satellite television

Cable ready
Washing machine
Fridge
Dryer

Oven
Cooker
Dishwasher
Built-in kitchen

Partly furnished
Ceramic tile in bathrooms
Wood flooring
Finished

Open-plan property
Extra large studio apartments
Premium class
New project